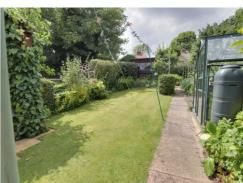

### **Outside Rear**

A superb and well manicured mature & enclosed garden, having a private paved patio seating area being mainly laid to lawn with a variety of flowerbeds, plants & shrubs to the borders. There is a garden shed and a greenhouse if required, an outdoor cold water tap and outdoor electrical socket.