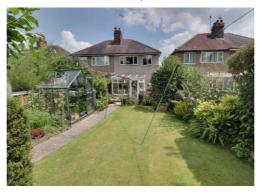

#### **Outside Front**

The property has an attractive approach, accessed over a driveway which provides off-street vehicle parking and access to the entrance door. To the side is a low-maintenance decorative slate covered garden area with hedging to the surrounds. A timber gate to the side of the property provides access to the rear garden.

### **Outside Rear**

A superb and well manicured mature & enclosed garden, having a private paved patio seating area being mainly laid to lawn with a variety of flowerbeds, plants & shrubs to the borders. There is a garden shed and a greenhouse if required, an outdoor cold water tap and outdoor electrical socket.