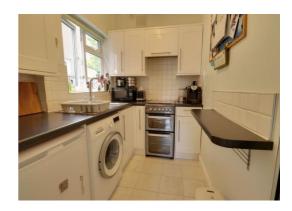

### **Kitchen** 8' 0" x 6' 1" (2.43m x 1.85m)

Fitted with a modern range of wall, base & drawer units with fitted work surfaces over incorporating an inset sink unit with mixer tap & tiled

You can reach us 9am to 9pm, 7 days a week

## Dourish&Day

splashbacks, and space & plumbing for kitchen appliances. There is also a built-in breakfast bar, tiled effect laminate flooring, and a double glazed window to the side elevation.