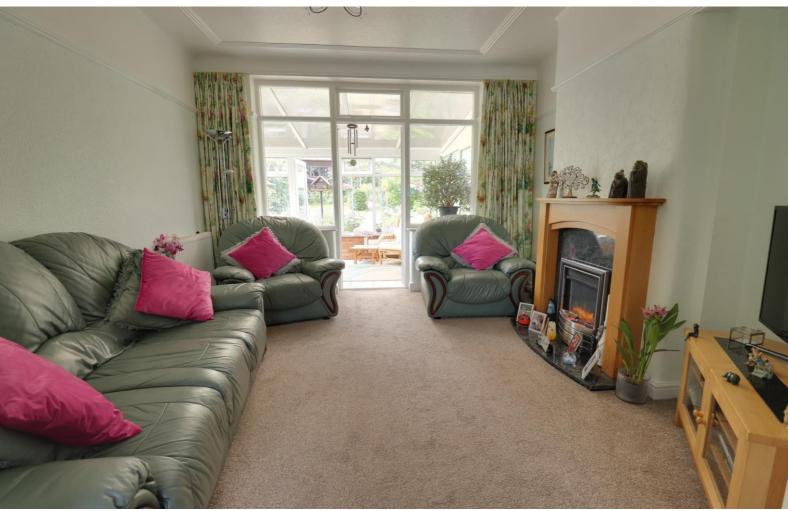

### **Living Room** 11' 11" x 11' 7" (3.62m x 3.54m)

With feature inset electric fire set within a decorative Adams style surround, feature picture rail, radiator, window and door to rear conservatory.