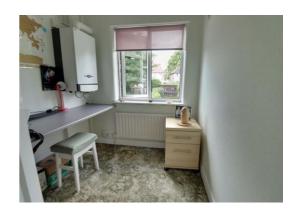

### **Bedroom Three** 7' 9" x 6' 8" (2.35m x 2.04m)

With a wall mounted gas central heating boiler, a radiator and double glazed window to rear elevation.