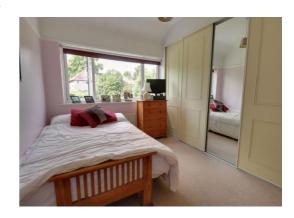

### **Bedroom One** 10' 10" x 10' 8" (3.31m x 3.25m)

With fitted wardrobes, feature picture rail, radiator and double glazed window to front elevation.

**Bedroom Two** 11' 11" x 8' 11" (3.63m x 2.71m) (measured upto fitted wardrobes) Having fitted wardrobe with sliding mirrored doors, feature picture rail, radiator, and double glazed window to rear.