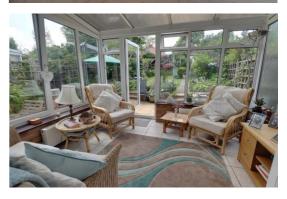

### **Conservatory** 10' 6" x 9' 3" (3.21m x 2.81m)

With tiled floor, radiator, double glazed windows and door to rear garden.