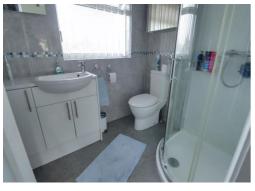

### **Bathroom** 6' 8" x 5' 9" (2.02m x 1.75m)

Fitted with a modern suite comprising of a aqua panelled shower cubicle, vanity wash basin with cupboard beneath & chrome mixer tap and a low-level WC. There is a chrome towel radiator, tiled walls, ceiling spotlights, vinyl flooring and a double glazed window to front elevation.