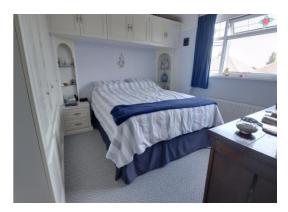

### **Bedroom One** 10' 10" x 10' 8" (3.31m x 3.25m)

With fitted wardrobes, feature picture rail, radiator and double glazed window to front elevation.

**Bedroom Two** 11' 11" x 8' 11" (3.63m x 2.71m) (measured upto fitted wardrobes) Having fitted wardrobe with sliding mirrored doors, feature picture rail, radiator, and double glazed window to rear.