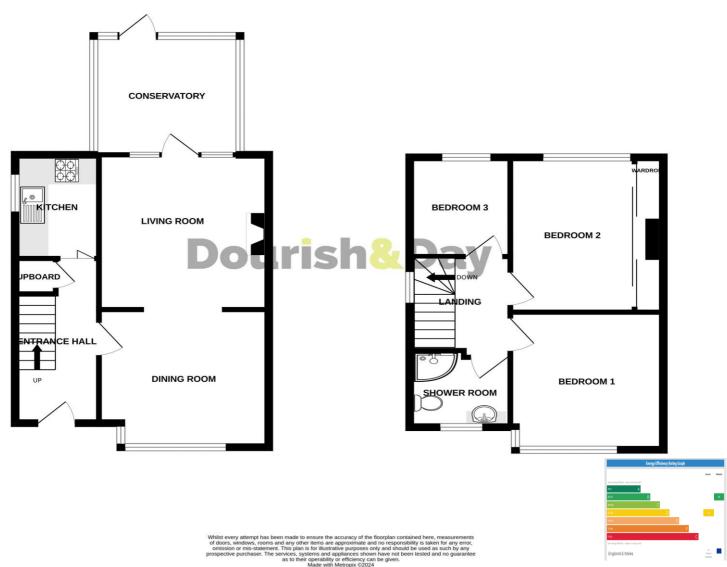

### **Entrance Hall**

An inviting & bright entrance hall with stairs off to the first floor, laminate flooring, a radiator, door to understairs storage cupboard, feature arched double glazed door with stained glass detail to front elevation, and internal doors to:

### **Dining Room** 11' 7" x 10' 8" (3.53m x 3.24m)

With feature picture rail, radiator, double glazed window to front with stained detail tops, and open-plan archway to;

### **Living Room** 11' 11" x 11' 7" (3.62m x 3.54m)

With feature inset electric fire set within a decorative Adams style surround, feature picture rail, radiator, window and door to rear conservatory.

### **Conservatory** 10' 6" x 9' 3" (3.21m x 2.81m)

With tiled floor, radiator, double glazed windows and door to rear garden.

### **Kitchen** 8' 0" x 6' 1" (2.43m x 1.85m)

Fitted with a modern range of wall, base & drawer units with fitted work surfaces over incorporating an inset sink unit with mixer tap & tiled

You can reach us 9am to 9pm, 7 days a week

### **First Floor Landing**

A feature galleried landing being bright & spacious having a double glazed window to side, loft access hatch and internal doors off to all bedrooms & bathroom.

### **Bedroom One** 10' 10" x 10' 8" (3.31m x 3.25m)

With fitted wardrobes, feature picture rail, radiator and double glazed window to front elevation.

**Bedroom Two** 11' 11" x 8' 11" (3.63m x 2.71m) (measured upto fitted wardrobes) Having fitted wardrobe with sliding mirrored doors, feature picture rail, radiator, and double glazed window to rear.

### **Bedroom Three** 7' 9" x 6' 8" (2.35m x 2.04m)

With a wall mounted gas central heating boiler, a radiator and double glazed window to rear elevation.

### **Bathroom** 6' 8" x 5' 9" (2.02m x 1.75m)

Fitted with a modern suite comprising of a aqua panelled shower cubicle, vanity wash basin with cupboard beneath & chrome mixer tap and a low-level WC. There is a chrome towel radiator, tiled walls, ceiling spotlights, vinyl flooring and a double glazed window to front elevation.